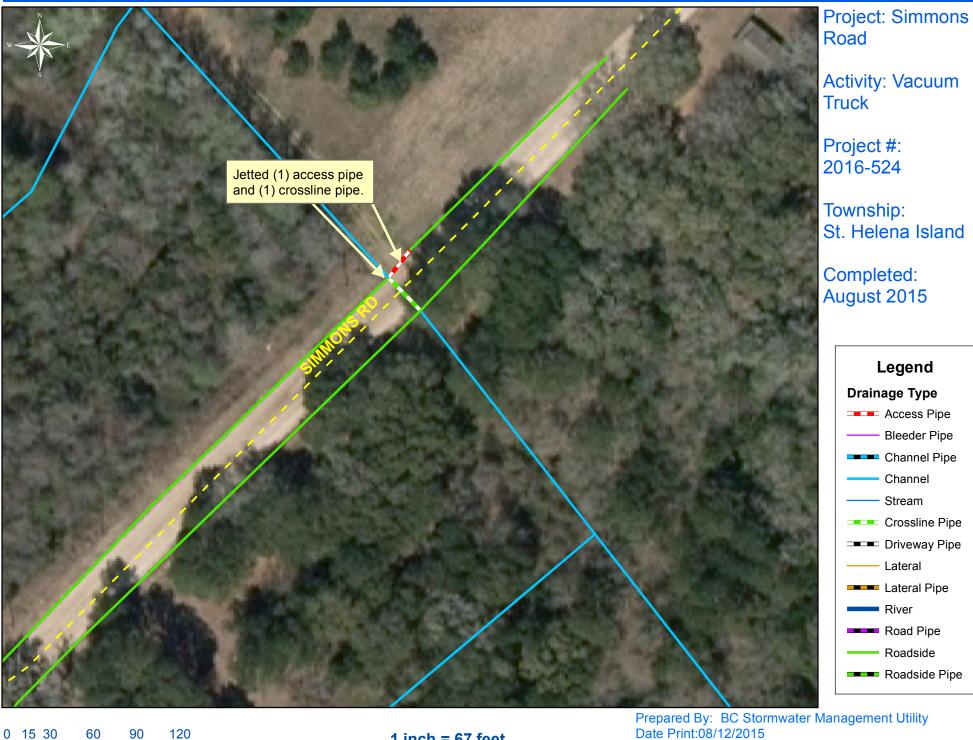

Beaufort County Public Works Stormwater Infrastructure Project Summary

Project Summary: Simmons Road

Activity: Routine/Preventive Maintenance

Completion: Aug-15

Narrative Description of Project:

Project improved 2,160 L.F. Cleaned out 2,160 L.F. of channel. Jetted (1) crossline pipe and (1) access pipe.

After

Feet

**1** inch = 67 feet

Date Print:08/12/2015 File:C:\project summaries map/Simmons Road\_2016-524