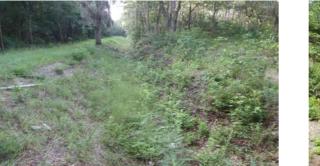

Beaufort County Public Works Stormwater Infrastructure Project Summary

Project Summary: Simmons Road

Activity: Routine/Preventive Maintenance

Completion: Aug-15

Narrative Description of Project:

Project improved 2,160 L.F. Cleaned out 2,160 L.F. of channel. Jetted (1) crossline pipe and (1) access pipe.