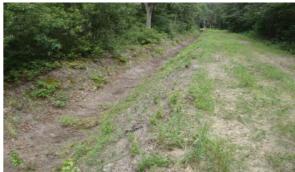

Beaufort County Public Works Stormwater Infrastructure Project Summary

Project Summary: Simmons Road

Activity: Routine/Preventive Maintenance

Completion: Aug-15

Narrative Description of Project:

Project improved 2,160 L.F. Cleaned out 2,160 L.F. of channel. Jetted (1) crossline pipe and (1) access pipe.

After

Feet

**1** inch = 67 feet

Date Print:08/12/2015 File:C:\project summaries map/Simmons Road\_2016-524