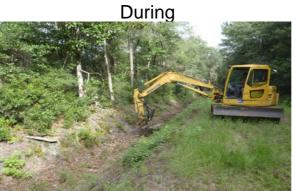

Beaufort County Public Works Stormwater Infrastructure Project Summary

Project Summary: Simmons Road

Activity: Routine/Preventive Maintenance

Completion: Aug-15

Narrative Description of Project:

Project improved 2,160 L.F. Cleaned out 2,160 L.F. of channel. Jetted (1) crossline pipe and (1) access pipe.