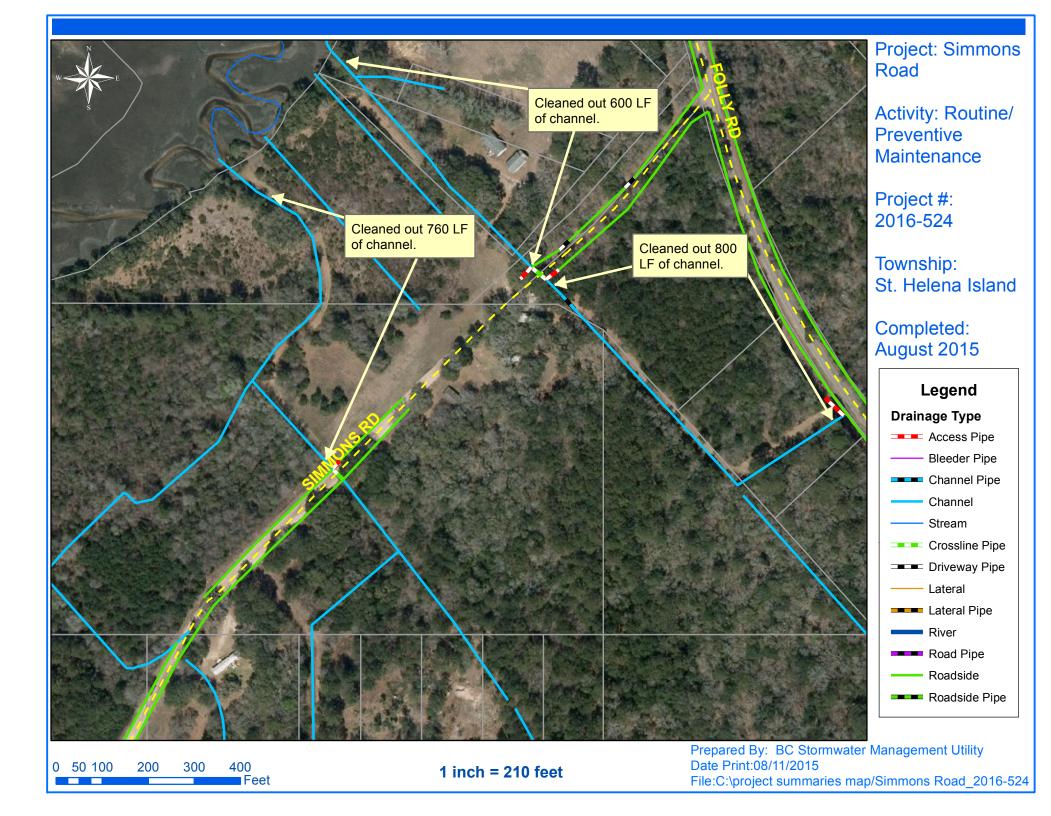

Beaufort County Public Works Stormwater Infrastructure Project Summary

Project Summary: Simmons Road

Activity: Routine/Preventive Maintenance

Completion: Aug-15

Narrative Description of Project:

Project improved 2,160 L.F. Cleaned out 2,160 L.F. of channel. Jetted (1) crossline pipe and (1) access pipe.